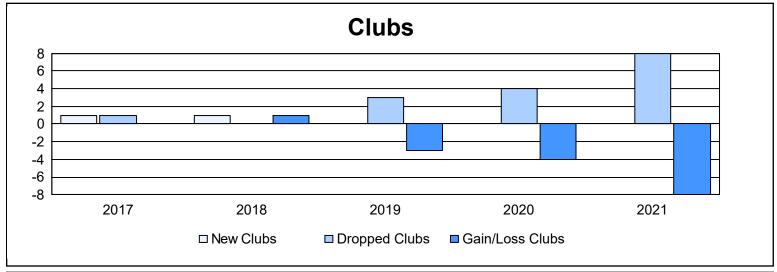

District 2 A1 As of June 2021 Cumulative

| Year      | New<br>Clubs | Dropped<br>Clubs | Gain/<br>Loss<br>Clubs | New<br>Members | Charter<br>Members | Reinstate<br>Members | Transfer<br>Members | Total<br>Member<br>Added | Total<br>Members<br>Dropped | Gain/<br>Loss<br>Members |
|-----------|--------------|------------------|------------------------|----------------|--------------------|----------------------|---------------------|--------------------------|-----------------------------|--------------------------|
| 2016-2017 | 1            | 1                | 0                      | 185            | 26                 | 1                    | 6                   | 218                      | 254                         | -36                      |
| 2017-2018 | 1            | 0                | 1                      | 247            | 23                 | 7                    | 7                   | 284                      | 230                         | 54                       |
| 2018-2019 | 0            | 3                | -3                     | 117            | 1                  | 8                    | 9                   | 135                      | 215                         | -80                      |
| 2019-2020 | 0            | 4                | -4                     | 93             | 0                  | 2                    | 3                   | 98                       | 204                         | -106                     |
| 2020-2021 | 0            | 8                | -8                     | 65             | 0                  | 4                    | 4                   | 73                       | 276                         | -203                     |
| Average   | 0            | 3                | -3                     | 141            | 10                 | 4                    | 6                   | 162                      | 236                         | -74                      |