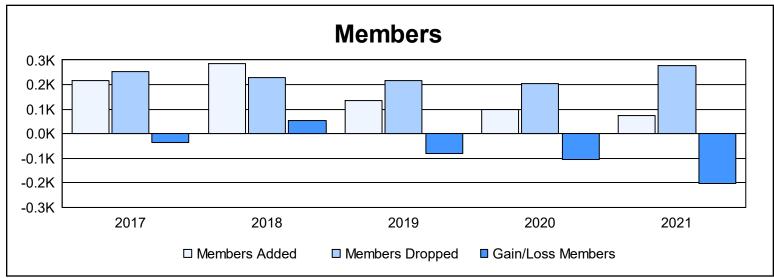

District 2 A1 As of June 2021 Cumulative

| Year      | New<br>Clubs | Dropped<br>Clubs | Gain/<br>Loss<br>Clubs | New<br>Members | Charter<br>Members | Reinstate<br>Members | Transfer<br>Members | Total<br>Member<br>Added | Total<br>Members<br>Dropped | Gain/<br>Loss<br>Members |
|-----------|--------------|------------------|------------------------|----------------|--------------------|----------------------|---------------------|--------------------------|-----------------------------|--------------------------|
| 2016-2017 | 1            | 1                | 0                      | 185            | 26                 | 1                    | 6                   | 218                      | 254                         | -36                      |
| 2017-2018 | 1            | 0                | 1                      | 247            | 23                 | 7                    | 7                   | 284                      | 230                         | 54                       |
| 2018-2019 | 0            | 3                | -3                     | 117            | 1                  | 8                    | 9                   | 135                      | 215                         | -80                      |
| 2019-2020 | 0            | 4                | -4                     | 93             | 0                  | 2                    | 3                   | 98                       | 204                         | -106                     |
| 2020-2021 | 0            | 8                | -8                     | 65             | 0                  | 4                    | 4                   | 73                       | 276                         | -203                     |
| Average   | 0            | 3                | -3                     | 141            | 10                 | 4                    | 6                   | 162                      | 236                         | -74                      |